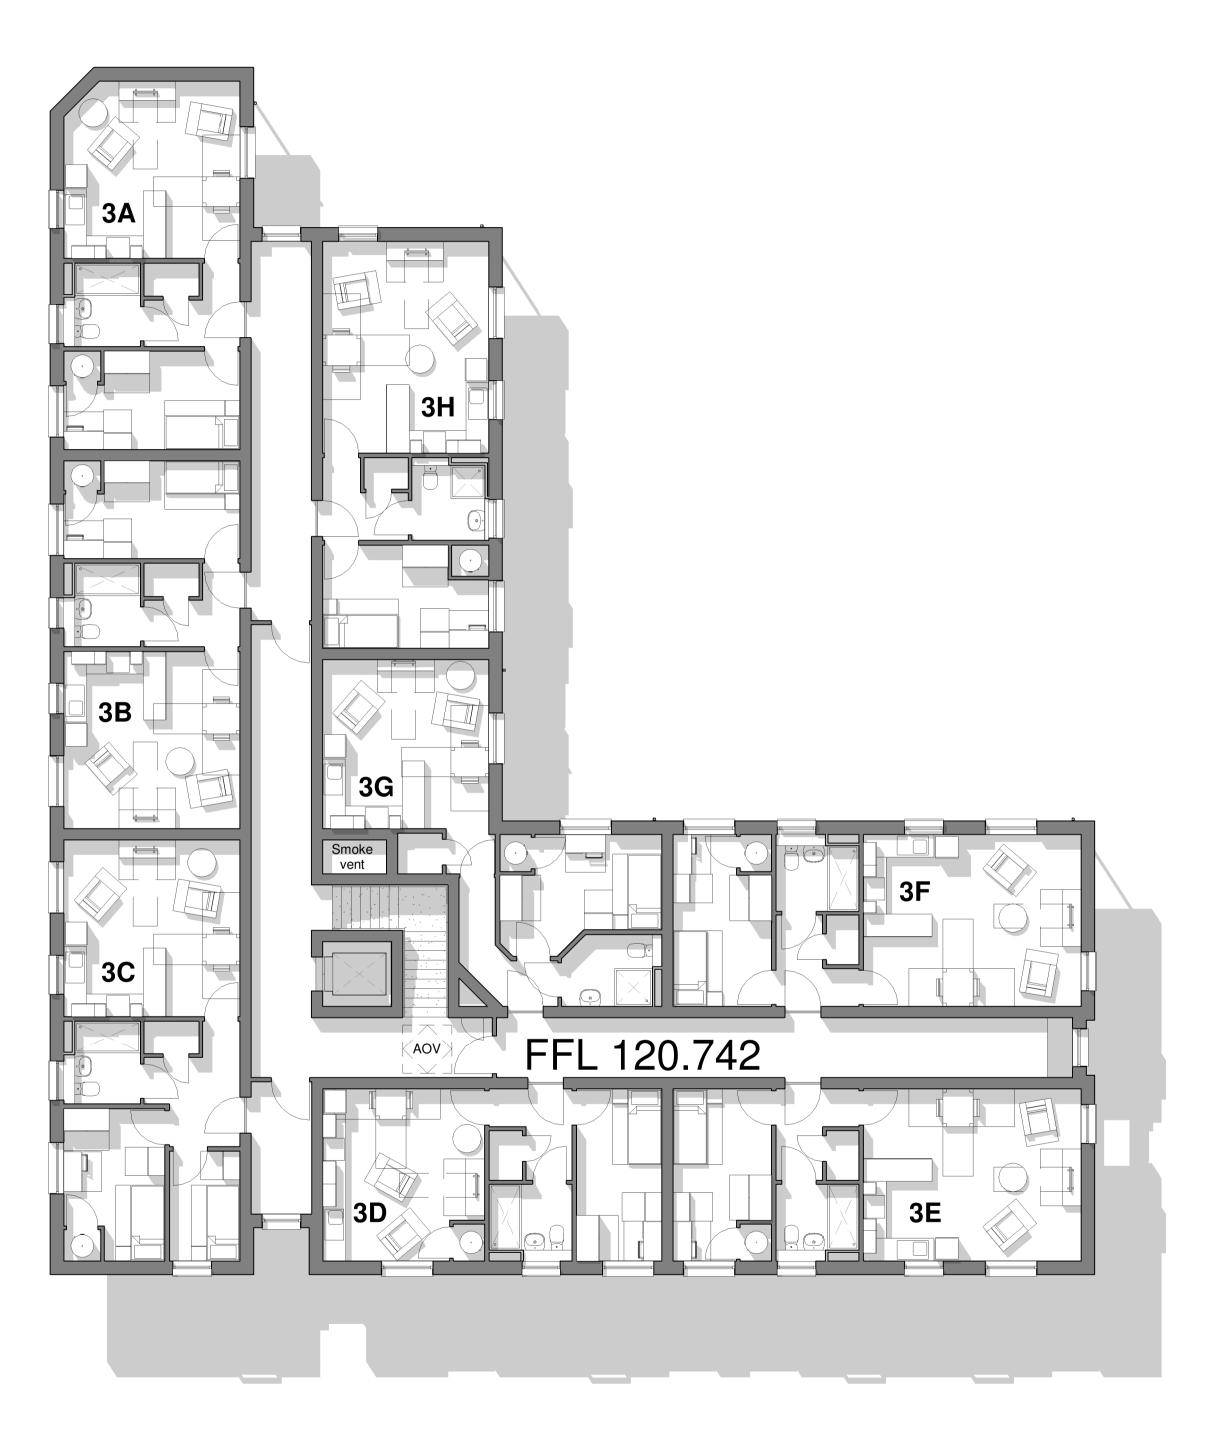

## **Schedule of Accommodation**

1 Bed 1 Person Apartments - 21 No 2 Bed 2 Person Apartments - 3 No

Total No of Apartments - 24 No

## **Schedule of Areas**

Apartments 1A, 2A, 3A - **45.1 m**<sup>2</sup> Apartments 1B, 2B, 3B - **45.4 m**<sup>2</sup> Apartments 1C, 2C, 3C - **52.0 m**<sup>2</sup> Apartments 1D, 2D, 3D - **40.6 m**<sup>2</sup> Apartments 1E, 2E, 3E - 48.9 m<sup>2</sup> Apartments 1F, 2F, 3F - **48.9 m**<sup>2</sup> Apartments 1G, 2G, 3G – **45.4 m**<sup>2</sup> Apartments 1H, 2H, 3H – **47.2 m**<sup>2</sup>

Proposed Third Floor Plan and Roof Plan

As @ A1 Note - Prints frindicated/ not be to scale, check accuracy against scale

Job No. Originator Ph. Level View Role Dwg Status Rev. 121300-TADW- 00- 03/R- DR- A- 0107- P- 2